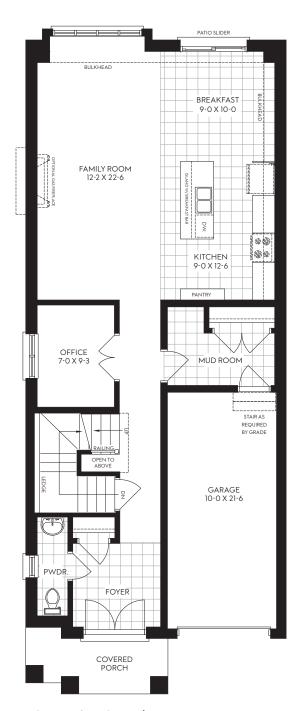

Finished Basement | +754 sq.ft.

Alt. Main Floor | 1020 sq.ft.

Office

Floorplan dimensions are approximate. Actual usable floorspace may vary from stated floor area. Square footage includes open spaces. Pricing, plans, dimensions, elevations, availability and specifications are subject to change without notice and are dependent on architect final approval, final grading, survey City zoning and Bylaws. Plans may be reversed depending on lot selected. Illustrations are artists' concept only and may show optional features not included in base price. See sales representative for more information. E. & O. E.