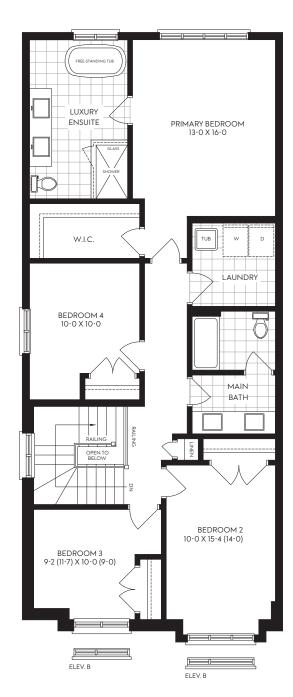

**Second Floor** | 1254 sq.ft. ELV. A & C

Floorplan dimensions are approximate. Actual usable floorspace may vary from stated floor area. Square footage includes open spaces. Pricing, plans, dimensions, elevations, availability and specifications are subject to change without notice and are dependent on architect final approval, final grading, survey City zoning and Bylaws. Plans may be reversed depending on lot selected. Illustrations are artists' concept only and may show optional features not included in base price. See sales representative for more information. E. & O. E.

1 | Alt. Second Floor | 1254 sq.ft.

Luxury Ensuite & Second Floor Laundry

2 | Alt. Second Floor | 1254 sq.ft.

Luxury Ensuite, Second Ensuite & Second Floor Laundry

Floorplan dimensions are approximate. Actual usable floorspace may vary from stated floor area. Square footage includes open spaces. Pricing, plans, dimensions, elevations, availability and specifications are subject to change without notice and are dependent on architect final approval, final grading, survey City zoning and Bylaws. Plans may be reversed depending on lot selected. Illustrations are artists' concept only and may show optional features not included in base price. See sales representative for more information. E. & O. E.