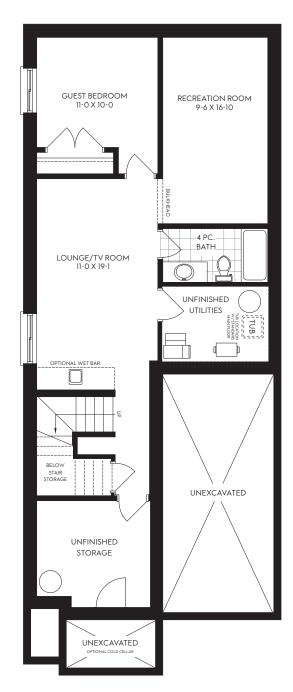

Finished Basement | +754 sq.ft.

Alt. Main Floor | 1020 sq.ft.

Office

Floorplan dimensions are approximate. Actual usable floorspace may vary from stated floor area. Square footage includes open spaces. Pricing, plans, dimensions, elevations, availability and specifications are subject to change without notice and are dependent on architect final approval, final grading, survey City zoning and Bylaws. Plans may be reversed depending on lot selected. Illustrations are artists' concept only and may show optional features not included in base price. See sales representative for more information. E. & O. E.