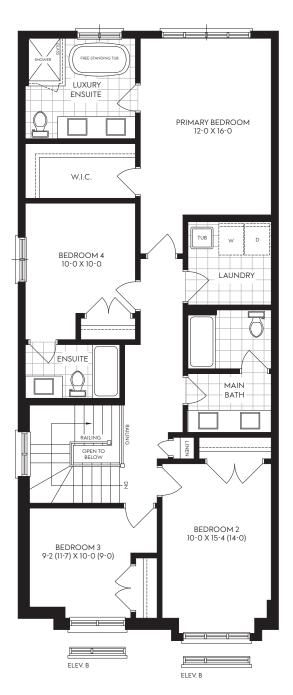

1 | Alt. Second Floor | 1254 sq.ft.

Luxury Ensuite & Second Floor Laundry

2 | Alt. Second Floor | 1254 sq.ft.

Luxury Ensuite, Second Ensuite & Second Floor Laundry

Floorplan dimensions are approximate. Actual usable floorspace may vary from stated floor area. Square footage includes open spaces. Pricing, plans, dimensions, elevations, availability and specifications are subject to change without notice and are dependent on architect final approval, final grading, survey City zoning and Bylaws. Plans may be reversed depending on lot selected. Illustrations are artists' concept only and may show optional features not included in base price. See sales representative for more information. E. & O. E.