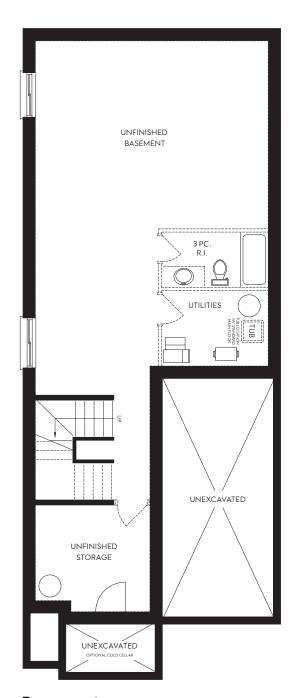

Finished Basement | +754 sq.ft.

Alt. Main Floor | 1020 sq.ft.

Office

Floorplan dimensions are approximate. Actual usable floorspace may vary from stated floor area. Square footage includes open spaces. Pricing, plans, dimensions, elevations, availability and specifications are subject to change without notice and are dependent on architect final approval, final grading, survey City zoning and Bylaws. Plans may be reversed depending on lot selected. Illustrations are artists' concept only and may show optional features not included in base price. See sales representative for more information. E. & O. E.