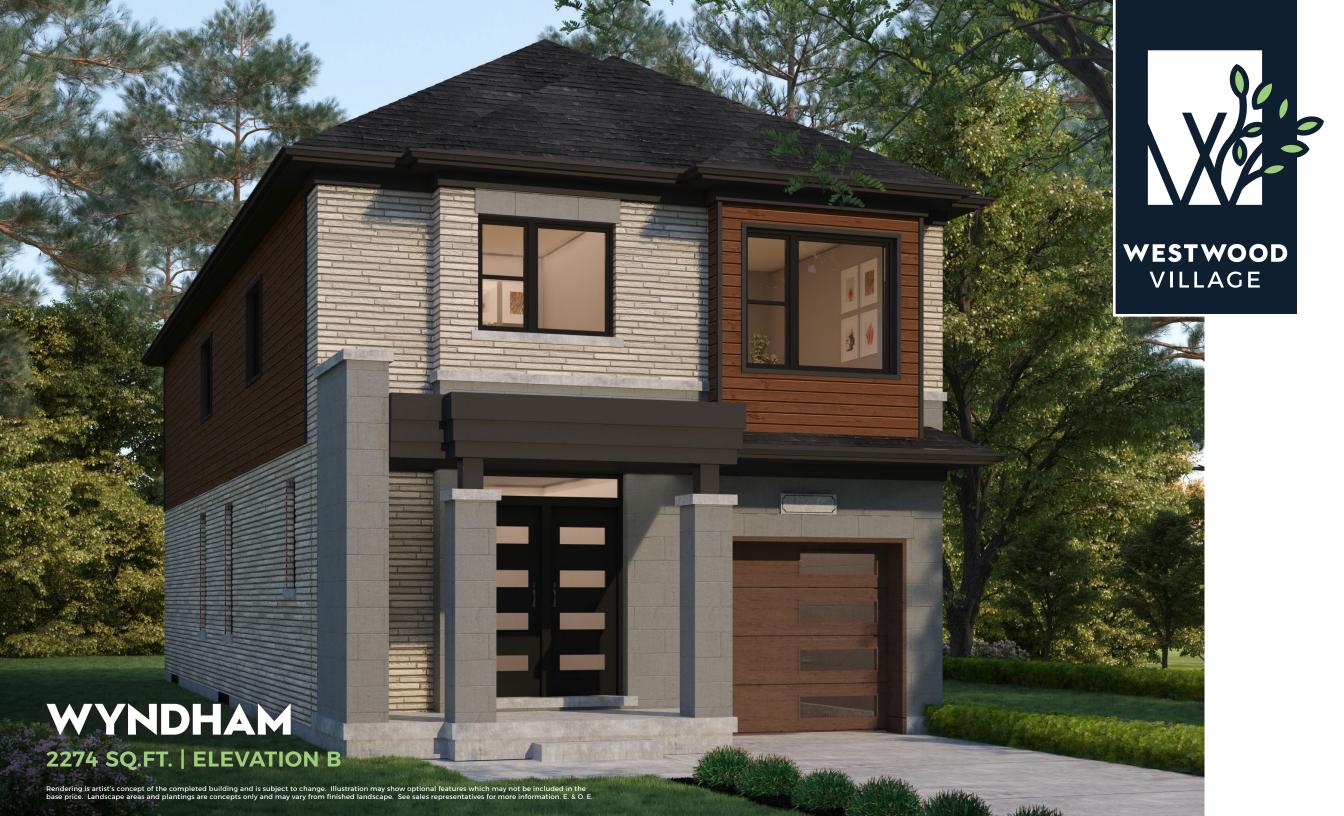

Finished Basement | +754 sq.ft.

Alt. Main Floor | 1020 sq.ft.

Office

Floorplan dimensions are approximate. Actual usable floorspace may vary from stated floor area. Square footage includes open spaces. Pricing, plans, dimensions, elevations, availability and specifications are subject to change without notice and are dependent on architect final approval, final grading, survey City zoning and Bylaws. Plans may be reversed depending on lot selected. Illustrations are artists' concept only and may show optional features not included in base price. See sales representative for more information. E. & O. E.