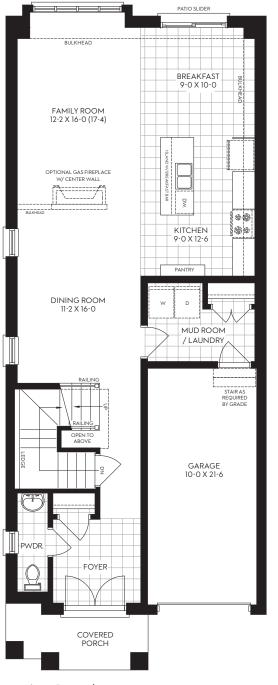

Finished Basement | +754 sq.ft.

Alt. Main Floor | 1020 sq.ft.

Office

Floorplan dimensions are approximate. Actual usable floorspace may vary from stated floor area. Square footage includes open spaces. Pricing, plans, dimensions, elevations, availability and specifications are subject to change without notice and are dependent on architect final approval, final grading, survey City zoning and Bylaws. Plans may be reversed depending on lot selected. Illustrations are artists' concept only and may show optional features not included in base price. See sales representative for more information. E. & O. E.