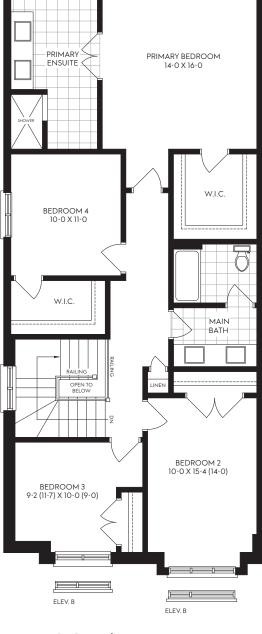

**Second Floor** | 1254 sq.ft. ELV. A & C

Floorplan dimensions are approximate. Actual usable floorspace may vary from stated floor area. Square footage includes open spaces. Pricing, plans, dimensions, elevations, availability and specifications are subject to change without notice and are dependent on architect final approval, final grading, survey City zoning and Bylaws. Plans may be reversed depending on lot selected. Illustrations are artists' concept only and may show optional features not included in base price. See sales representative for more information. E. & O. E.